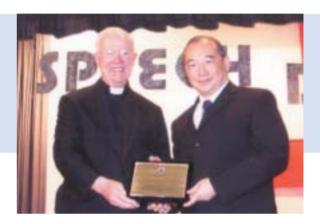

Gary Ko 高文翰 (LLB 2004)

Rev Alfred Deignan, S J 狄恒神父 (left, HonDSocSc 2003), former principal of Wah Yan College, Kowloon, also former Warden of HKU Ricci Hall

Current Principal Mr Norman So 蘇中平 (right, BScSp 1971; DipEd 1972; AdvDipEd 1988; MEd 1989)