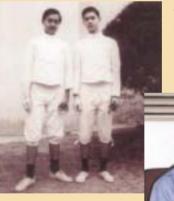

## **Some WYKnites at HKU**

Professor Richard Wong 王于漸, Deputy Vice-Chancellor (left, when he was in the fencing team)

Dr Johannes Tsing 丁南僑, Lecturer in Department of Mathematics

Professor Fung Chin-wan, Peter 馮戩雲, Chair Professor of Medical Physics, Department of Medicine, HKU