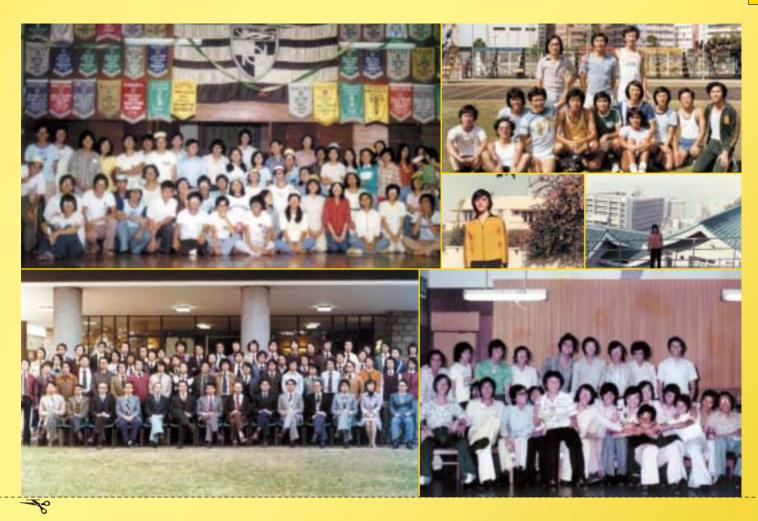

# "Those were the days" Let's Celebrate Our Silver Jubilee!

Reunion Dinner Theme: "Those were the days"

Date: January 22, 2005 (Sat)

Venue: Loke Yew Hall

Programmes: 5:00 pm Campus Tour

6:00 pm Reception 7:00 pm Dinner

**Special guests:** Vice-Chancellor, Professor Lap-Chee Tsui and our teachers

Souvenir book Send your stories and photos on "Those were the days" to class79@hku.hk

Website www.hku.hk/alumni/class79